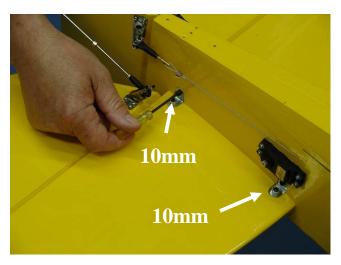

#### **Step #6 Page 33**

1. The front L bracket mounting bolts have been changed from 15mm in length to 10mm. These new mounting bolts are included in this addendum.