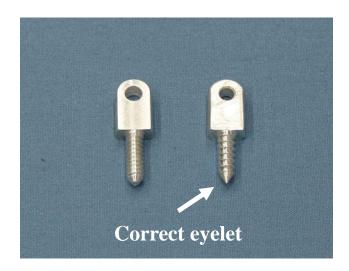

## **Step #5 Page 18**

1. The eyelets included in the strut hardware pack are incorrect. Please use the eyelets provided in the addendum and discard the included eyelets.

**Step #4 Page 79** 

1. The 6-32x16mm strut mounting bolts are too long and may damaged the fuse, they have been replaced with 6-32x12mm bolts. Please use the new bolts provided in this addendum.